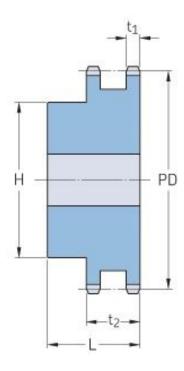

## PHS 200-2BH12

| Pitch P (in)   | 2.5   |
|----------------|-------|
| No. of teeth   | 12    |
| Diameter (in)  | 10.83 |
| Min. bore (in) | 2     |
| Max. bore (in) | 4.5   |
| Hub H (in)     | 6.5   |
| Hub L (in)     | 6.25  |
| Weight (lbs)   | 80    |