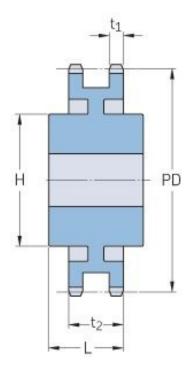

## PHS 160-2CH60

| Pitch P (in)   | 2     |
|----------------|-------|
| No. of teeth   | 60    |
| Diameter (in)  | 39.36 |
| Min. bore (in) | 1.5   |
| Max. bore (in) | 7     |
| Hub H (in)     | 10    |
| Hub L (in)     | 7.13  |
| Weight (lbs)   | 564   |