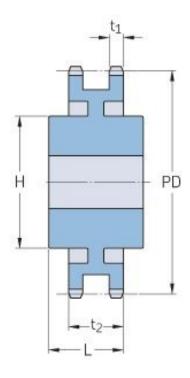

## PHS 160-2CH35

| Pitch P (in)   | 2     |
|----------------|-------|
| No. of teeth   | 35    |
| Diameter (in)  | 23.42 |
| Min. bore (in) | 1.5   |
| Max. bore (in) | 6.75  |
| Hub H (in)     | 9.5   |
| Hub L (in)     | 6.63  |
| Weight (lbs)   | 306   |