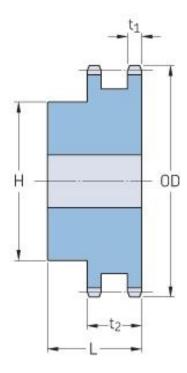

## PHS 160-2BH26

| Pitch P (in)   | 2     |
|----------------|-------|
| No. of teeth   | 26    |
| Diameter (in)  | 17.67 |
| Min. bore (in) | 2     |
| Max. bore (in) | 5.38  |
| Hub H (in)     | 7.5   |
| Hub L (in)     | 4.75  |
| Weight (lbs)   | 201   |
|                |       |