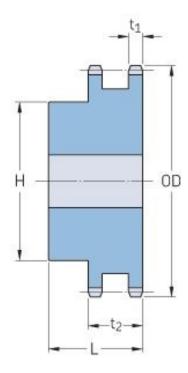

## PHS 160-2BH24

| Pitch P (in)   | 2     |
|----------------|-------|
| No. of teeth   | 24    |
| Diameter (in)  | 16.39 |
| Min. bore (in) | 2     |
| Max. bore (in) | 5.38  |
| Hub H (in)     | 7.5   |
| Hub L (in)     | 4.75  |
| Weight (lbs)   | 171   |
|                |       |