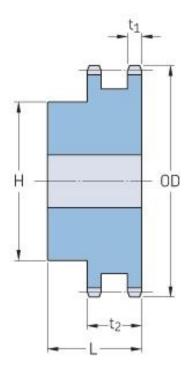

## PHS 160-2BH20

| Pitch P (in)   | 2     |
|----------------|-------|
| No. of teeth   | 20    |
| Diameter (in)  | 13.83 |
| Min. bore (in) | 2     |
| Max. bore (in) | 5.25  |
| Hub H (in)     | 7     |
| Hub L (in)     | 4.75  |
| Weight (lbs)   | 119   |