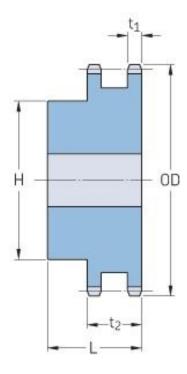

## PHS 160-2BH16

| Pitch P (in)   | 2     |
|----------------|-------|
| No. of teeth   | 16    |
| Diameter (in)  | 11.26 |
| Min. bore (in) | 2     |
| Max. bore (in) | 5.25  |
| Hub H (in)     | 7     |
| Hub L (in)     | 4.75  |
| Weight (lbs)   | 75    |