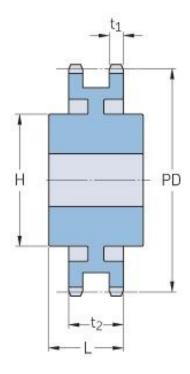

## PHS 140-2CH60

| Pitch P (in)   | 1.75  |
|----------------|-------|
| No. of teeth   | 60    |
| Diameter (in)  | 34.44 |
| Min. bore (in) | 1.5   |
| Max. bore (in) | 6.38  |
| Hub H (in)     | 9.5   |
| Hub L (in)     | 6.25  |
| Weight (lbs)   | 372   |