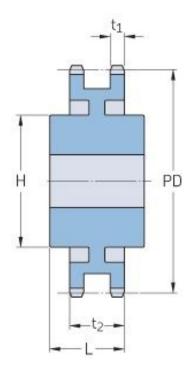

## PHS 140-2CH35

| Pitch P (in)   | 1.75  |
|----------------|-------|
| No. of teeth   | 35    |
| Diameter (in)  | 20.49 |
| Min. bore (in) | 1.5   |
| Max. bore (in) | 5.38  |
| Hub H (in)     | 7.5   |
| Hub L (in)     | 6     |
| Weight (lbs)   | 180   |
|                |       |