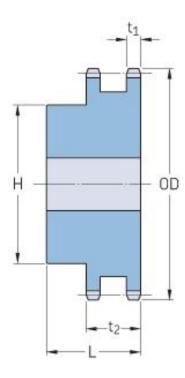

## PHS 140-2BH23

| Pitch P (in)   | 1.75  |
|----------------|-------|
| No. of teeth   | 23    |
| Diameter (in)  | 13.78 |
| Min. bore (in) | 1.75  |
| Max. bore (in) | 5.25  |
| Hub H (in)     | 7     |
| Hub L (in)     | 4     |
| Weight (lbs)   | 100   |