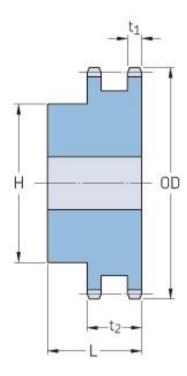

## PHS 140-2BH20

| Pitch P (in)   | 1.75 |
|----------------|------|
| No. of teeth   | 20   |
| Diameter (in)  | 12.1 |
| Min. bore (in) | 1.75 |
| Max. bore (in) | 5.25 |
| Hub H (in)     | 7    |
| Hub L (in)     | 4    |
| Weight (lbs)   | 76   |