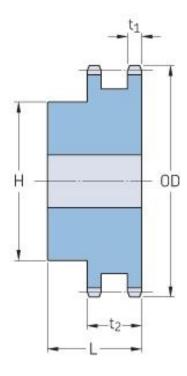

## PHS 140-2BH16

| Pitch P (in)   | 1.75 |
|----------------|------|
| No. of teeth   | 16   |
| Diameter (in)  | 9.85 |
| Min. bore (in) | 1.63 |
| Max. bore (in) | 5.25 |
| Hub H (in)     | 7    |
| Hub L (in)     | 4    |
| Weight (lbs)   | 48.1 |