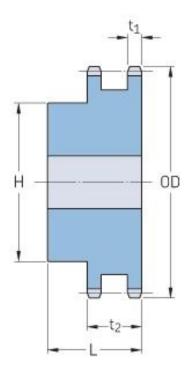

## PHS 140-2BH14

| Pitch P (in)   | 1.75 |
|----------------|------|
| No. of teeth   | 14   |
| Diameter (in)  | 8.72 |
| Min. bore (in) | 1.63 |
| Max. bore (in) | 3.75 |
| Hub H (in)     | 5.5  |
| Hub L (in)     | 3.75 |
| Weight (lbs)   | 34.8 |
|                |      |