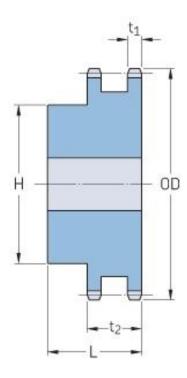

## PHS 140-2BH13

| Pitch P (in)   | 1.75 |
|----------------|------|
| No. of teeth   | 13   |
| Diameter (in)  | 8.15 |
| Min. bore (in) | 1.63 |
| Max. bore (in) | 3.31 |
| Hub H (in)     | 5    |
| Hub L (in)     | 3.75 |
| Weight (lbs)   | 29   |