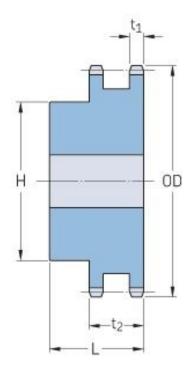

## PHS 120-2BH26

| Korak P (in)            | 1.5   |
|-------------------------|-------|
| Broj zuba               | 26    |
| Prečnik (in)            | 13.25 |
| Minimalni otvor<br>(in) | 1.5   |
| Minimalni otvor<br>(in) | 4.5   |
| Glavčina H (in)         | 6.5   |
| Glavčina L (in)         | 4     |
| Težina (lbs)            | 90    |