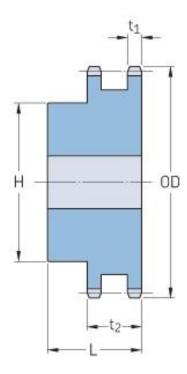

## PHS 120-2BH19

| Pitch P (in)   | 1.5  |
|----------------|------|
| No. of teeth   | 19   |
| Diameter (in)  | 9.89 |
| Min. bore (in) | 1.5  |
| Max. bore (in) | 3.5  |
| Hub H (in)     | 5.25 |
| Hub L (in)     | 3.75 |
| Weight (lbs)   | 46.5 |
|                |      |