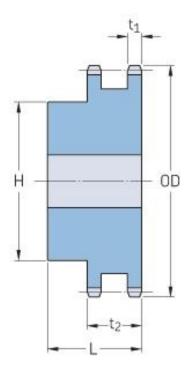

## PHS 120-2BH12

| Pitch P (in)   | 1.5  |
|----------------|------|
| No. of teeth   | 12   |
| Diameter (in)  | 6.5  |
| Min. bore (in) | 1.5  |
| Max. bore (in) | 2.75 |
| Hub H (in)     | 4.06 |
| Hub L (in)     | 3.75 |
| Weight (lbs)   | 17.3 |
|                |      |