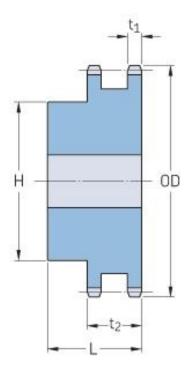

## PHS 100-2BH13

| Pitch P (in)   | 1.25 |
|----------------|------|
| No. of teeth   | 13   |
| Diameter (in)  | 5.82 |
| Min. bore (in) | 1.13 |
| Max. bore (in) | 2.5  |
| Hub H (in)     | 3.81 |
| Hub L (in)     | 2.88 |
| Weight (lbs)   | 11.4 |