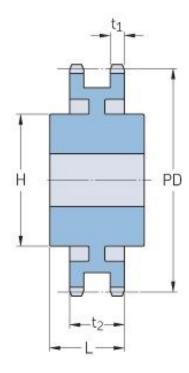

## PHS 80-2CH52

| Pitch P (in)   | 1     |
|----------------|-------|
| No. of teeth   | 52    |
| Diameter (in)  | 17.13 |
| Min. bore (in) | 1.5   |
| Max. bore (in) | 3.75  |
| Hub H (in)     | 5.75  |
| Hub L (in)     | 3.75  |
| Weight (lbs)   | 78.4  |
|                |       |