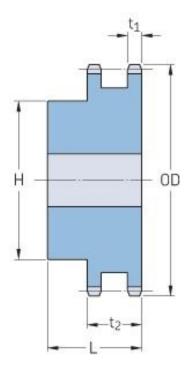

## PHS 80-2BH19

| Pitch P (in)   | 1    |
|----------------|------|
| No. of teeth   | 19   |
| Diameter (in)  | 6.59 |
| Min. bore (in) | 1    |
| Max. bore (in) | 3.31 |
| Hub H (in)     | 5    |
| Hub L (in)     | 2.75 |
| Weight (lbs)   | 17   |