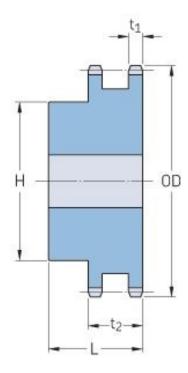

## PHS 80-2BH17

| Pitch P (in)   | 1    |
|----------------|------|
| No. of teeth   | 17   |
| Diameter (in)  | 5.95 |
| Min. bore (in) | 1    |
| Max. bore (in) | 3    |
| Hub H (in)     | 4.42 |
| Hub L (in)     | 2.75 |
| Weight (lbs)   | 13.2 |
|                |      |