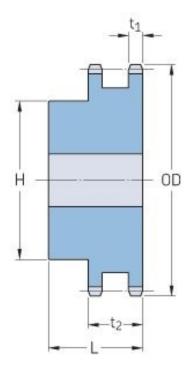

## PHS 80-2BH16

| Pitch P (in)   | 1    |
|----------------|------|
| No. of teeth   | 16   |
| Diameter (in)  | 5.63 |
| Min. bore (in) | 1    |
| Max. bore (in) | 2.75 |
| Hub H (in)     | 4    |
| Hub L (in)     | 2.75 |
| Weight (lbs)   | 11   |
|                |      |