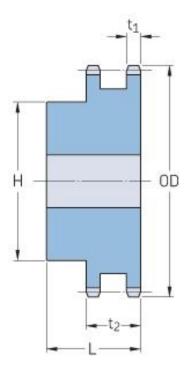

## PHS 60-2BH26

| Pitch P (in)   | 0.75 |
|----------------|------|
| No. of teeth   | 26   |
| Diameter (in)  | 6.63 |
| Min. bore (in) | 1    |
| Max. bore (in) | 2.75 |
| Hub H (in)     | 4.25 |
| Hub L (in)     | 2.13 |
| Weight (lbs)   | 12.7 |