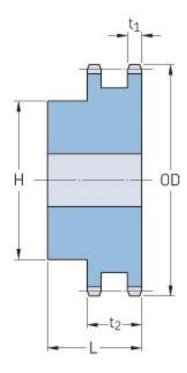

## PHS 50-2BH54

| Pitch P (in)   | 0.63  |
|----------------|-------|
| No. of teeth   | 54    |
| Diameter (in)  | 11.11 |
| Min. bore (in) | 1.19  |
| Max. bore (in) | 2.75  |
| Hub H (in)     | 4.25  |
| Hub L (in)     | 2.38  |
| Weight (lbs)   | 29.16 |
|                |       |