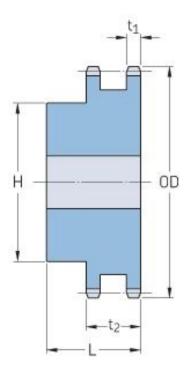

## PHS 50-2BH40

| Pitch P (in)   | 0.63  |
|----------------|-------|
| No. of teeth   | 40    |
| Diameter (in)  | 8.32  |
| Min. bore (in) | 1.19  |
| Max. bore (in) | 2.75  |
| Hub H (in)     | 4     |
| Hub L (in)     | 2.13  |
| Weight (lbs)   | 16.54 |