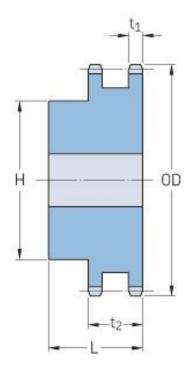

## PHS 50-2BH36

| Pitch P (in)   | 0.63  |
|----------------|-------|
| No. of teeth   | 36    |
| Diameter (in)  | 7.52  |
| Min. bore (in) | 1.19  |
| Max. bore (in) | 2.75  |
| Hub H (in)     | 4     |
| Hub L (in)     | 2.13  |
| Weight (lbs)   | 13.94 |
|                |       |