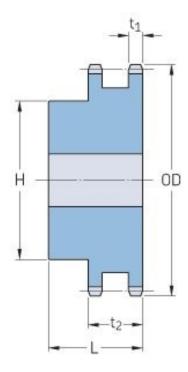

## PHS 50-2BH32

| Pitch P (in)   | 0.63  |
|----------------|-------|
| No. of teeth   | 32    |
| Diameter (in)  | 6.72  |
| Min. bore (in) | 1     |
| Max. bore (in) | 2.5   |
| Hub H (in)     | 3.75  |
| Hub L (in)     | 1.88  |
| Weight (lbs)   | 10.46 |
|                |       |