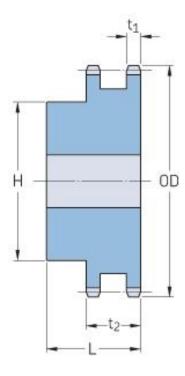

## PHS 50-2BH17

| Pitch P (in)   | 0.63 |
|----------------|------|
| No. of teeth   | 17   |
| Diameter (in)  | 3.72 |
| Min. bore (in) | 0.75 |
| Max. bore (in) | 1.88 |
| Hub H (in)     | 2.69 |
| Hub L (in)     | 1.75 |
| Weight (lbs)   | 3.04 |