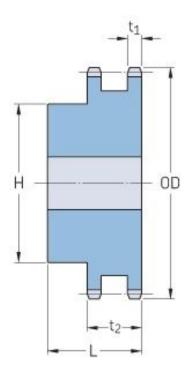

## PHS 40-2BH102

| Pitch P (in)   | 0.5   |
|----------------|-------|
| No. of teeth   | 102   |
| Diameter (in)  | 16.53 |
| Min. bore (in) | 1.19  |
| Max. bore (in) | 2.75  |
| Hub H (in)     | 4.25  |
| Hub L (in)     | 2.13  |
| Weight (lbs)   | 42.72 |