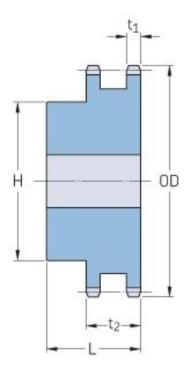

## PHS 40-2BH45

| Pitch P (in)   | 0.5   |
|----------------|-------|
| No. of teeth   | 45    |
| Diameter (in)  | 7.45  |
| Min. bore (in) | 0.94  |
| Max. bore (in) | 2.5   |
| Hub H (in)     | 3.75  |
| Hub L (in)     | 1.75  |
| Weight (lbs)   | 11.36 |