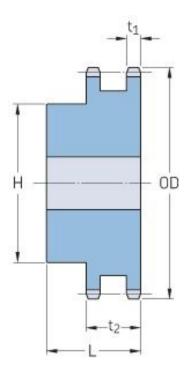

## PHS 40-2BH42

| Pitch P (in)   | 0.5  |
|----------------|------|
| No. of teeth   | 42   |
| Diameter (in)  | 6.97 |
| Min. bore (in) | 0.94 |
| Max. bore (in) | 2.5  |
| Hub H (in)     | 3.75 |
| Hub L (in)     | 1.75 |
| Weight (lbs)   | 10.2 |