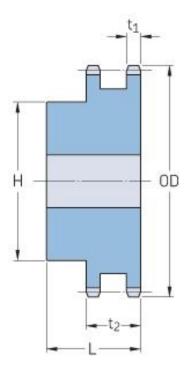

## PHS 40-2BH26

| Pitch P (in)   | 0.5  |
|----------------|------|
| No. of teeth   | 26   |
| Diameter (in)  | 4.42 |
| Min. bore (in) | 0.63 |
| Max. bore (in) | 2.25 |
| Hub H (in)     | 3.25 |
| Hub L (in)     | 1.63 |
| Weight (lbs)   | 4.48 |