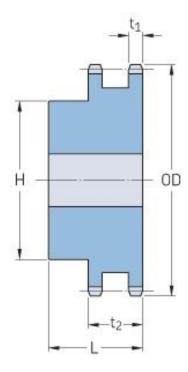

## PHS 40-2BH15

| Pitch P (in)   | 0.5  |
|----------------|------|
| No. of teeth   | 15   |
| Diameter (in)  | 2.65 |
| Min. bore (in) | 0.5  |
| Max. bore (in) | 1.25 |
| Hub H (in)     | 1.81 |
| Hub L (in)     | 1.5  |
| Weight (lbs)   | 1.24 |
|                |      |