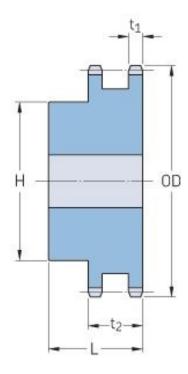

## PHS 40-2BH11

| Pitch P (in)   | 0.5  |
|----------------|------|
| No. of teeth   | 11   |
| Diameter (in)  | 2    |
| Min. bore (in) | 0.5  |
| Max. bore (in) | 0.75 |
| Hub H (in)     | 1.44 |
| Hub L (in)     | 1.5  |
| Weight (lbs)   | 0.62 |
|                |      |