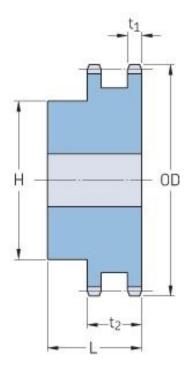

## PHS 35-2BH84

| Pitch P (in)   | 0.38  |
|----------------|-------|
| No. of teeth   | 84    |
| Diameter (in)  | 10.25 |
| Min. bore (in) | 0.75  |
| Max. bore (in) | 2.38  |
| Hub H (in)     | 3.5   |
| Hub L (in)     | 1.5   |
| Weight (lbs)   | 14.98 |