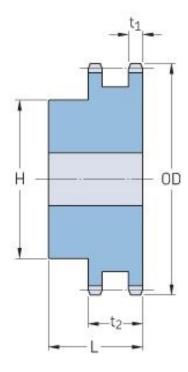

## PHS 35-2BH68

| Pitch P (in)   | 0.38  |
|----------------|-------|
| No. of teeth   | 68    |
| Diameter (in)  | 8.34  |
| Min. bore (in) | 0.75  |
| Max. bore (in) | 2.38  |
| Hub H (in)     | 3.5   |
| Hub L (in)     | 1.5   |
| Weight (lbs)   | 10.01 |
|                |       |