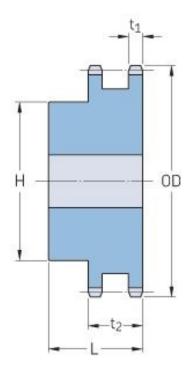

## PHS 35-2BH48

| Passo P (in)     | 0.38 |
|------------------|------|
| Número de dentes | 48   |
| Diâmetro (in)    | 5.95 |
| Furo mínimo (in) | 0.75 |
| Furo mínimo (in) | 1.75 |
| Cubo H (in)      | 2.5  |
| Cubo L (in)      | 1.38 |
| Peso (lbs)       | 4.66 |
|                  | /    |