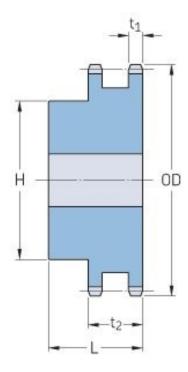

## PHS 35-2BH42

| Pitch P (in)   | 0.38 |
|----------------|------|
| No. of teeth   | 42   |
| Diameter (in)  | 5.23 |
| Min. bore (in) | 0.75 |
| Max. bore (in) | 1.75 |
| Hub H (in)     | 2.5  |
| Hub L (in)     | 1.38 |
| Weight (lbs)   | 3.8  |
|                |      |