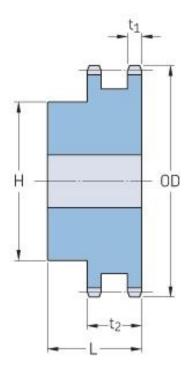

## PHS 35-2BH14

| Pitch P (in)   | 0.38 |
|----------------|------|
| No. of teeth   | 14   |
| Diameter (in)  | 1.87 |
| Min. bore (in) | 0.5  |
| Max. bore (in) | 0.88 |
| Hub H (in)     | 1.25 |
| Hub L (in)     | 1.25 |
| Weight (lbs)   | 0.44 |