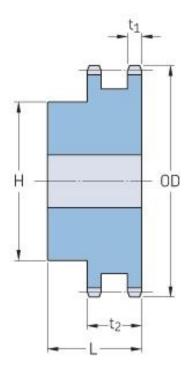

## PHS 160-2BH18

| Pitch P (in)   | 2     |
|----------------|-------|
| No. of teeth   | 18    |
| Diameter (in)  | 12.54 |
| Min. bore (in) | 2     |
| Max. bore (in) | 5.25  |
| Hub H (in)     | 7     |
| Hub L (in)     | 4.75  |
| Weight (lbs)   | 96    |