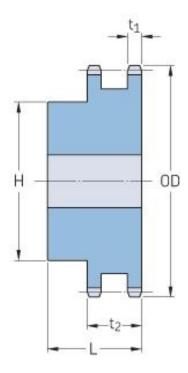

## PHS 140-2BH17

| Pitch P (in)   | 1.75  |
|----------------|-------|
| No. of teeth   | 17    |
| Diameter (in)  | 10.41 |
| Min. bore (in) | 1.63  |
| Max. bore (in) | 5.25  |
| Hub H (in)     | 7     |
| Hub L (in)     | 4     |
| Weight (lbs)   | 57.5  |
|                |       |