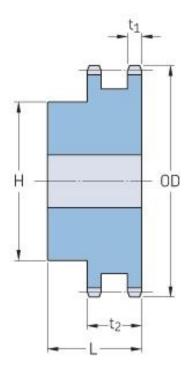

## PHS 120-2CH45

| Pitch P (in)   | 1.5   |
|----------------|-------|
| No. of teeth   | 45    |
| Diameter (in)  | 22.35 |
| Min. bore (in) | 1.5   |
| Max. bore (in) | 5.38  |
| Hub H (in)     | 7.5   |
| Hub L (in)     | 6     |
| Weight (lbs)   | 188   |