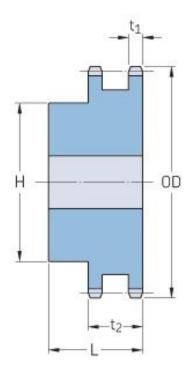

## PHS 100-2BH9

| Pitch P (in)   | 1.25 |
|----------------|------|
| No. of teeth   | 9    |
| Diameter (in)  | 4.18 |
| Min. bore (in) | 1    |
| Max. bore (in) | 1.63 |
| Hub H (in)     | 2.38 |
| Hub L (in)     | 2.88 |
| Weight (lbs)   | 4.6  |