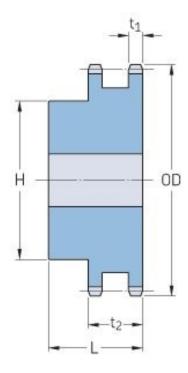

## PHS 50-2BH95

| Pitch P (in)   | 0.63  |
|----------------|-------|
| No. of teeth   | 95    |
| Diameter (in)  | 19.27 |
| Min. bore (in) | 1.31  |
| Max. bore (in) | 3     |
| Hub H (in)     | 4.5   |
| Hub L (in)     | 2.38  |
| Weight (lbs)   | 64.32 |
|                |       |