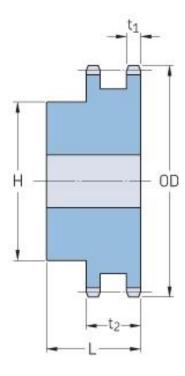

## PHS 50-2BH60

| Pitch P (in)   | 0.63  |
|----------------|-------|
| No. of teeth   | 60    |
| Diameter (in)  | 12.3  |
| Min. bore (in) | 1.31  |
| Max. bore (in) | 3     |
| Hub H (in)     | 4.5   |
| Hub L (in)     | 2.38  |
| Weight (lbs)   | 35.88 |