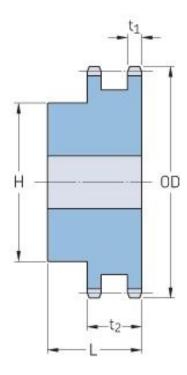

## PHS 40-2BH112

| Pitch P (in)   | 0.5   |
|----------------|-------|
| No. of teeth   | 112   |
| Diameter (in)  | 18.12 |
| Min. bore (in) | 1.19  |
| Max. bore (in) | 2.75  |
| Hub H (in)     | 4.25  |
| Hub L (in)     | 2.13  |
| Weight (lbs)   | 55.54 |
|                |       |