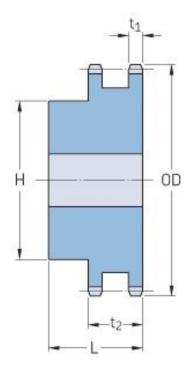

## PHS 40-2BH72

| Pitch P (in)   | 0.5   |
|----------------|-------|
| No. of teeth   | 72    |
| Diameter (in)  | 11.75 |
| Min. bore (in) | 1.19  |
| Max. bore (in) | 2.75  |
| Hub H (in)     | 4.25  |
| Hub L (in)     | 2.13  |
| Weight (lbs)   | 27.88 |
|                |       |