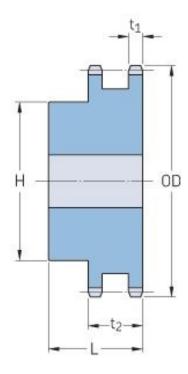

## PHS 40-2BH60

| Pitch P (in)   | 0.5  |
|----------------|------|
| No. of teeth   | 60   |
| Diameter (in)  | 9.84 |
| Min. bore (in) | 0.94 |
| Max. bore (in) | 2.5  |
| Hub H (in)     | 3.75 |
| Hub L (in)     | 1.75 |
| Weight (lbs)   | 18.6 |