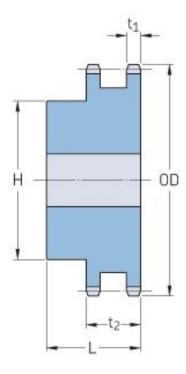

## PHS 40-2BH35

| Pitch P (in)   | 0.5  |
|----------------|------|
| No. of teeth   | 35   |
| Diameter (in)  | 5.86 |
| Min. bore (in) | 0.88 |
| Max. bore (in) | 2.25 |
| Hub H (in)     | 3.25 |
| Hub L (in)     | 1.63 |
| Weight (lbs)   | 6.8  |