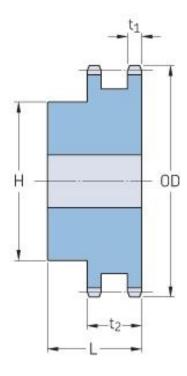

## PHS 35-2BH102

| Pitch P (in)   | 0.38  |
|----------------|-------|
| No. of teeth   | 102   |
| Diameter (in)  | 12.4  |
| Min. bore (in) | 1     |
| Max. bore (in) | 2.38  |
| Hub H (in)     | 3.5   |
| Hub L (in)     | 1.5   |
| Weight (lbs)   | 19.92 |